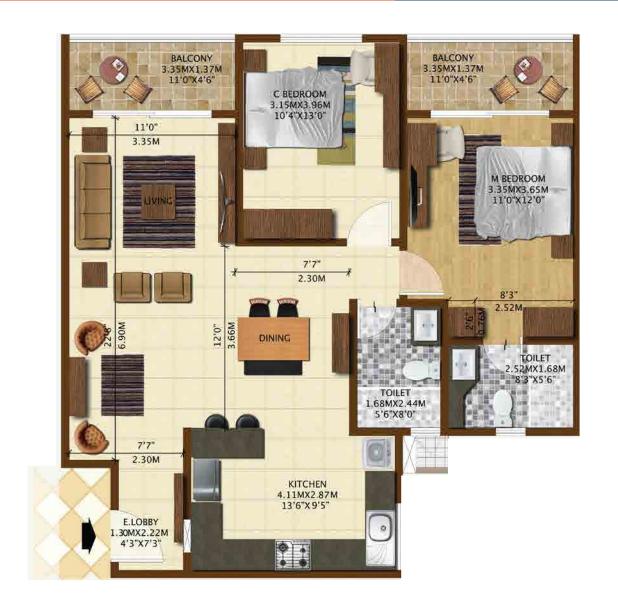

| SUPER BUILT-UP AREA        | CARPET AREA                |
|----------------------------|----------------------------|
| 128.76 Sq.m (1,386 Sq.ft.) | 85.10 Sq.m (916.01 Sq.ft.) |

### **BALCONY CARPET AREA**

9.16 sq.m (98.59 Sq.ft.)

| SUPER BUILT-UP AREA        | CARPET AREA                |
|----------------------------|----------------------------|
| 128.76 Sq.m (1,386 Sq.ft.) | 85.10 Sq.m (916.01 Sq.ft.) |

**BALCONY CARPET AREA** 

9.16 sq.m (98.59 Sq.ft.)

| SUPER BUILT-UP AREA        | CARPET AREA                |
|----------------------------|----------------------------|
| 128.76 Sq.m (1,386 Sq.ft.) | 85.10 Sq.m (916.01 Sq.ft.) |

#### **BALCONY CARPET AREA**

9.16 sq.m (98.59 Sq.ft.)

| SUPER BUILT-UP AREA        | CARPET AREA                |
|----------------------------|----------------------------|
| 128.76 Sq.m (1,386 Sq.ft.) | 85.10 Sq.m (916.01 Sq.ft.) |