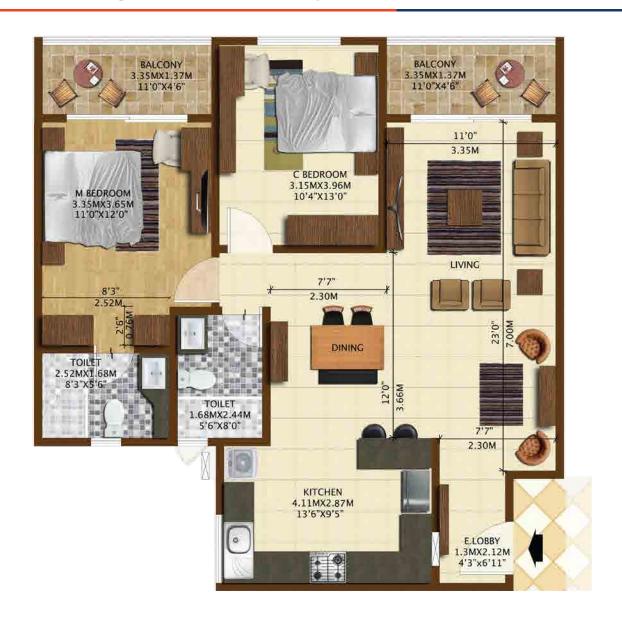

| SUPER BUILT-UP AREA        | CARPET AREA                |
|----------------------------|----------------------------|
| 128.76 Sq.m (1,386 Sq.ft.) | 85.10 Sq.m (916.01 Sq.ft.) |

### **BALCONY CARPET AREA**

9.16 sq.m (98.59 Sq.ft.)

| SUPER BUILT-UP AREA        | CARPET AREA                |
|----------------------------|----------------------------|
| 128.76 Sq.m (1,386 Sq.ft.) | 85.10 Sq.m (916.01 Sq.ft.) |

**BALCONY CARPET AREA** 

9.16 sq.m (98.59 Sq.ft.)

| SUPER BUILT-UP AREA        | CARPET AREA                |
|----------------------------|----------------------------|
| 128.76 Sq.m (1,386 Sq.ft.) | 85.10 Sq.m (916.01 Sq.ft.) |

#### **BALCONY CARPET AREA**

9.16 sq.m (98.59 Sq.ft.)

| SUPER BUILT-UP AREA        | CARPET AREA                |
|----------------------------|----------------------------|
| 128.76 Sq.m (1,386 Sq.ft.) | 85.10 Sq.m (916.01 Sq.ft.) |