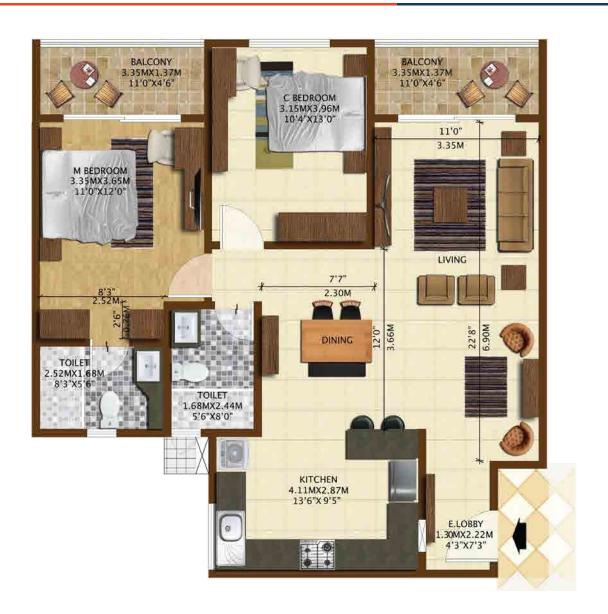

| SUPER BUILT-UP AREA        | CARPET AREA                |
|----------------------------|----------------------------|
| 128.76 Sq.m (1,386 Sq.ft.) | 85.10 Sq.m (916.01 Sq.ft.) |

### **BALCONY CARPET AREA**

9.16 sq.m (98.59 Sq.ft.)

| SUPER BUILT-UP AREA        | CARPET AREA                |
|----------------------------|----------------------------|
| 128.76 Sq.m (1,386 Sq.ft.) | 85.10 Sq.m (916.01 Sq.ft.) |

**BALCONY CARPET AREA** 

9.16 sq.m (98.59 Sq.ft.)

| SUPER BUILT-UP AREA        | CARPET AREA                |
|----------------------------|----------------------------|
| 128.76 Sq.m (1,386 Sq.ft.) | 85.10 Sq.m (916.01 Sq.ft.) |

#### **BALCONY CARPET AREA**

9.16 sq.m (98.59 Sq.ft.)

| SUPER BUILT-UP AREA        | CARPET AREA                |
|----------------------------|----------------------------|
| 128.76 Sq.m (1,386 Sq.ft.) | 85.10 Sq.m (916.01 Sq.ft.) |