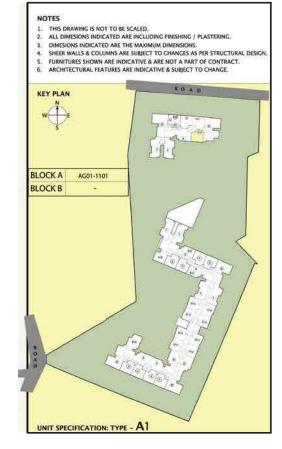

| SUPER BUILT-UP AREA        | CARPET AREA                |
|----------------------------|----------------------------|
| 128.76 Sq.m (1,386 Sq.ft.) | 85.10 Sq.m (916.01 Sq.ft.) |

### **BALCONY CARPET AREA**

9.16 sq.m (98.59 Sq.ft.)

| SUPER BUILT-UP AREA        | CARPET AREA                |
|----------------------------|----------------------------|
| 128.76 Sq.m (1,386 Sq.ft.) | 85.10 Sq.m (916.01 Sq.ft.) |

**BALCONY CARPET AREA** 

9.16 sq.m (98.59 Sq.ft.)

| SUPER BUILT-UP AREA        | CARPET AREA                |
|----------------------------|----------------------------|
| 128.76 Sq.m (1,386 Sq.ft.) | 85.10 Sq.m (916.01 Sq.ft.) |

#### **BALCONY CARPET AREA**

9.16 sq.m (98.59 Sq.ft.)

| SUPER BUILT-UP AREA        | CARPET AREA                |
|----------------------------|----------------------------|
| 128.76 Sq.m (1,386 Sq.ft.) | 85.10 Sq.m (916.01 Sq.ft.) |