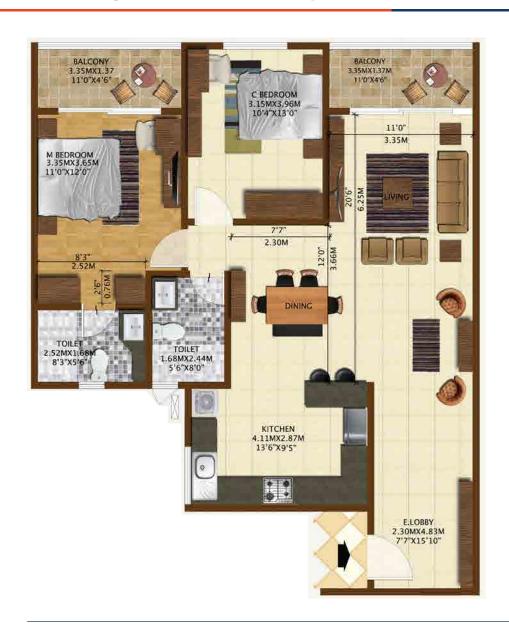

### **BALCONY CARPET AREA**

9.16 sq.m (98.59 Sq.ft.)

| SUPER BUILT-UP AREA        | CARPET AREA                |
|----------------------------|----------------------------|
| 138.95 Sq.m (1,496 Sq.ft.) | 91.83 Sq.m (988.45 Sq.ft.) |

### **BALCONY CARPET AREA**

9.16 sq.m (98.59 Sq.ft.)