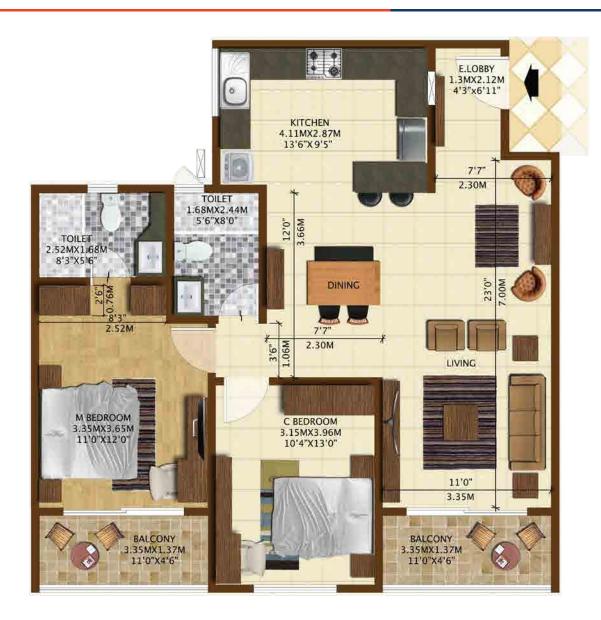

### **BALCONY CARPET AREA**

9.16 sq.m (98.59 Sq.ft.)

| SUPER BUILT-UP AREA        | CARPET AREA                |
|----------------------------|----------------------------|
| 138.95 Sq.m (1,496 Sq.ft.) | 91.83 Sq.m (988.45 Sq.ft.) |

### **BALCONY CARPET AREA**

9.16 sq.m (98.59 Sq.ft.)