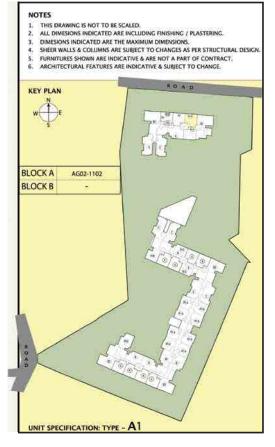

### **BALCONY CARPET AREA**

9.16 sq.m (98.59 Sq.ft.)

| SUPER BUILT-UP AREA        | CARPET AREA                |
|----------------------------|----------------------------|
| 138.95 Sq.m (1,496 Sq.ft.) | 91.83 Sq.m (988.45 Sq.ft.) |

### **BALCONY CARPET AREA**

9.16 sq.m (98.59 Sq.ft.)